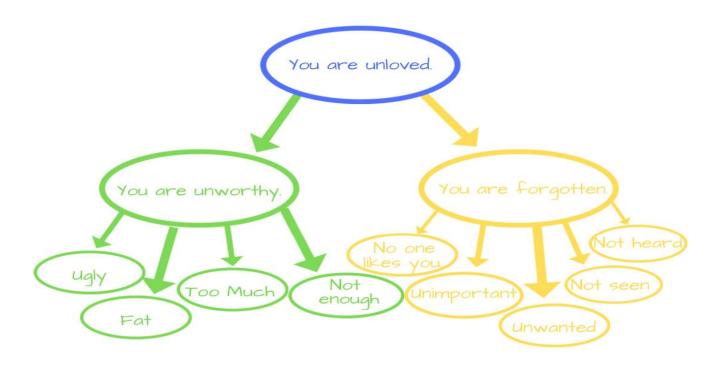

A sample mind map is below. Make it your own and print as many copies as you need.

Mind Map: Pinpointing Satan's Lies and Replacing with God's Truth Resource of Liv Free Today www.livalliston.wix.com/livfreetoday/resources

Mind Map:
Pinpointing Satan's Lies and Replacing with God's Truth

**Prayer:**