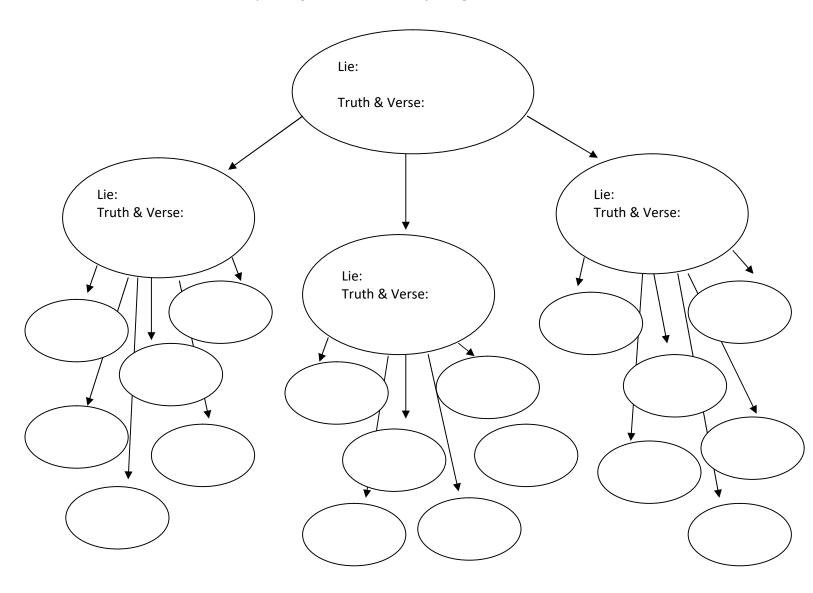

## **Mind Map Directions:**

- 1) Prayerfully complete this and let the Holy Spirit reveal to you the strongholds in your life.
- 2) Go to God's Word and find scriptures that combat the lies.
- 3) Meditate on the truth of those scriptures and allow God's love to wash over you, casting out all fear.
- 4) At the bottom of the worksheet is space for a prayer. Speak your heart to Him.